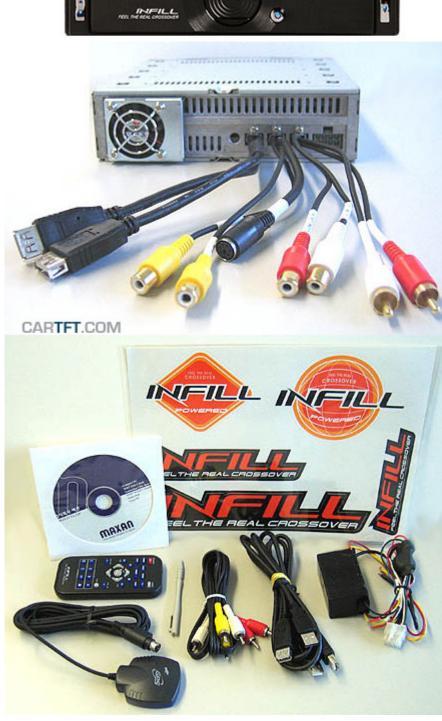

| VIA EDEN ESP 10000 (1GHz)                                                                                                                                                                                                                                                                                                                                                       |       |
|---------------------------------------------------------------------------------------------------------------------------------------------------------------------------------------------------------------------------------------------------------------------------------------------------------------------------------------------------------------------------------|-------|
| CN400                                                                                                                                                                                                                                                                                                                                                                           | North |
| VT8237CE                                                                                                                                                                                                                                                                                                                                                                        | South |
| 512MB (included)                                                                                                                                                                                                                                                                                                                                                                |       |
| Unichrome pro 3D/2D Graphic Engine.<br>Up to 64MB Frame Buffer                                                                                                                                                                                                                                                                                                                  |       |
| 7" Wide-Screen touch-Screen Digital TFT LCD<br>Resolution 800 X 480                                                                                                                                                                                                                                                                                                             |       |
| 2 channel pre-out<br>Intergrated Direct Sound Compatible AC97 Aucio CODEC<br>2 X Stereo LINE Input                                                                                                                                                                                                                                                                              |       |
| Sirf3 GPS receiver                                                                                                                                                                                                                                                                                                                                                              |       |
| 4 X port USB 2.0 Interface support(Front 2Ports, Rear 2Ports)                                                                                                                                                                                                                                                                                                                   |       |
| 40GB (included)                                                                                                                                                                                                                                                                                                                                                                 |       |
| 2 X VIDEO Input For Rear Camera and Other                                                                                                                                                                                                                                                                                                                                       | VIDEO |
| <ul> <li>176mm (W) x 50mm (H) x 193mm (D) [plus 25mm Overlap Front]</li> <li>Infill S3 Car-PC (512MB RAM, 40GB HDD)</li> <li>IR Remote</li> <li>Touchscreen-pencil (Touchscreen can also be used with fingers)</li> <li>GPS-receiver</li> <li>Video RCA extension cables</li> <li>USB extension cable</li> <li>Power/Speakers/Misc-connector cable</li> <li>DriverCD</li> </ul> |       |